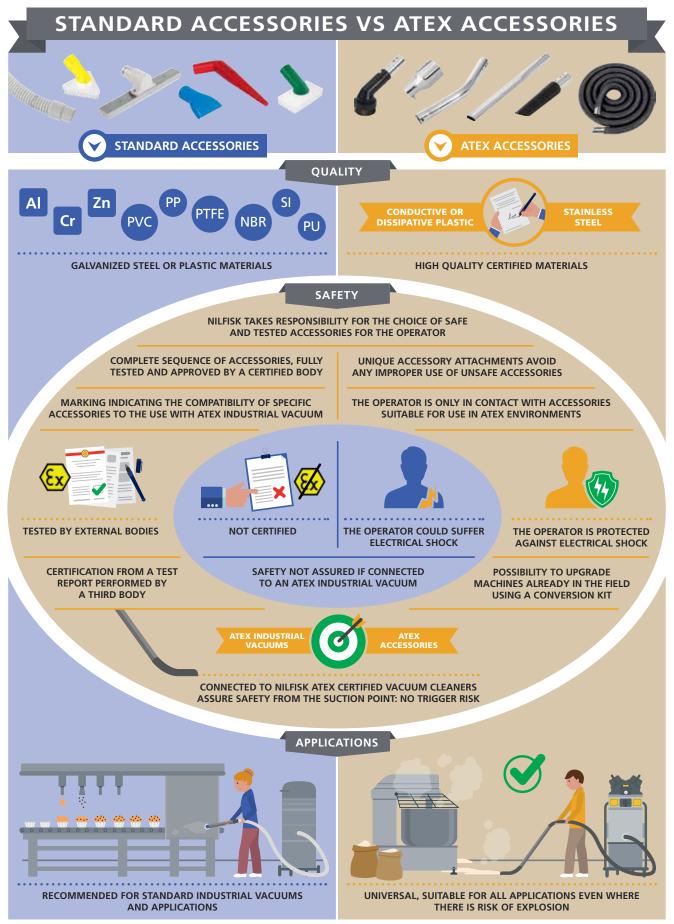

### Standard VS ATEX accessories

For best performance every application requires the right accessory. To guarantee total safety use only ATEX accessories.