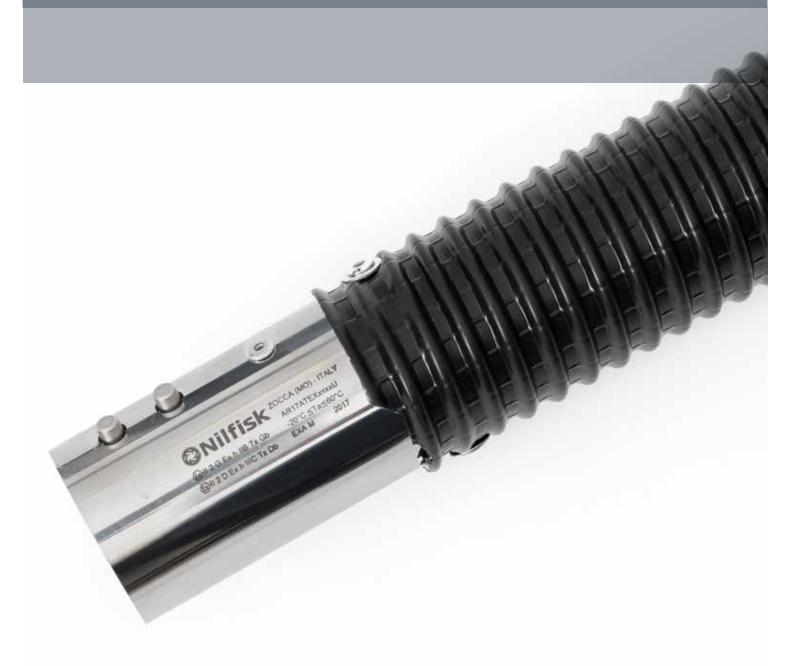

What is different in the inlet? It features a hole where to mount the first accessory with a pushbutton. The whole sequence of accessories can be then connected by using male and female parts. The pushbutton in the male part has 2 pins, one has to be used to push the other into the hole of the female part. This new type of connecting parts has been used along the sequence from the new inlet to the terminal tool.

#### 3.Hoses

The new Flex conductive hose is a conductive hose made of abrasion resistant polyurethane. It is highly suitable in potentially explosive atmospheres for conveying abrasive solids such as dusts and powders. It is black, very flexible and light. It is corrugated externally and smooth on the inside. It will resist from -40 °C to +90 °C. It is connected with two metal connectors through a rivet. Metal connectors will be marked according to the type of hose.